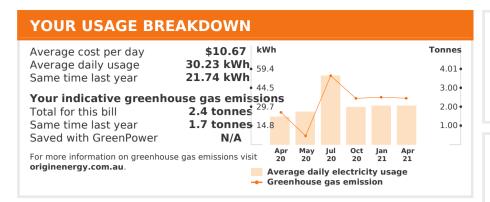

## YOUR USAGE SUMMARY

Average cost per day Average daily usage

\$10.67 30.23 kWh 39.05% increase

21.74 kWh Same time last year

Your indicative greenhouse gas emissions Total for this bill 2.4 tonnes Same time last year 1.7 tonnes Saved with GreenPower N/A

For more information on greenhouse gas emissions visit originenergy.com.au.

in usage since last year

21.74 kWh

30.23 kWh

LAST YEAR THIS YEAR